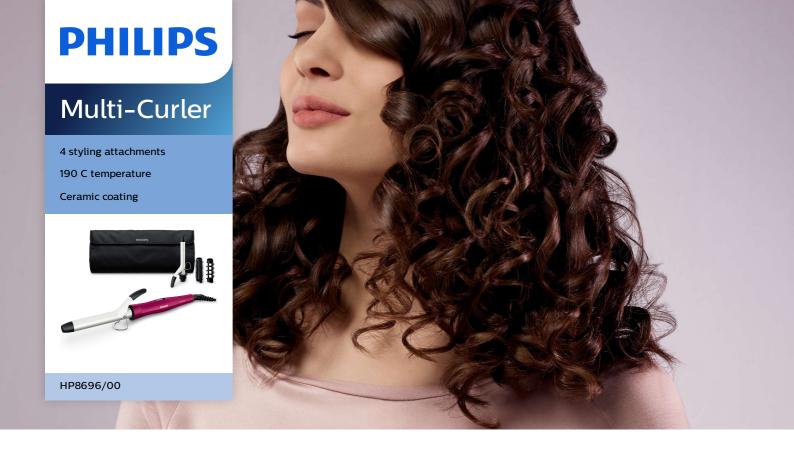

# Variety of curls, constant care

## Curling iron for your favorite curls

Curls are forever, curls are eternal, and they will always be! Philips Multi-Curler helps you create variations of different curling styles: from tight and bouncy to wavy and free-flowing. Experiment with your curls while caring for your hair.

## Beautifully styled hair

- 190°C styling temperature for long lasting result
- ${f \cdot}$  16mm tong and brush sleeve; 22mm tong, spiral brush sleeve

## 4 piece hair curling set

Philips Multi-curler contains: 16mm curling tong for ringlets; brush sleeve for 16mm tong to create additional volume; 22mm curling tong and spiral brush sleeve to create big curls and beautiful waves.