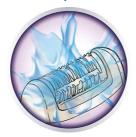

#### Extra gentle epilation

• Soothing ice pack

## **Soothing ice pack**

Cools and relieves your skin while epilating.