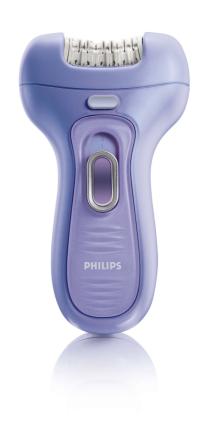

#### **Perfect control**

• Ergonomic shape

### **Ergonomic shape**

Satinelle Ice has a special ergonomic shape for perfect control and easy handling.

© 2024 Koninklijke Philips N.V.

All Rights reserved

Specifications are subject to change without notice. Trademarks are the property of Koninklijke Philips N.V. or their respective owners.