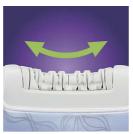

## More comfortable epilation

· Active massage

#### **Active massage**

Tenderly stimulates the skin reducing the pulling sensation to the minimum and making the whole epilation process more comfortable.