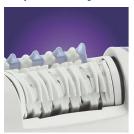

#### **Unique ceramic system**

20% faster and more efficient.

#### **Curved epilation head**

Catches hairs as short as half a millimetre, you don't have to wait until the hair has fully grown before epilating again.