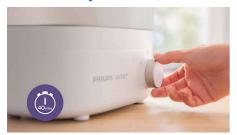

## Sterilize and dry in 40 mins

• A full sterilizing and drying cycle lasts just 40 minutes

### Sterilize and dry in 40 mins

It takes just 40 minutes to get bottles ready for your baby's next feed. After powerful steam-sterilizing, a focused jet of filtered air dries bottles and accessories, making them ready for instant use.