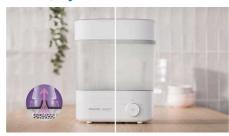

#### Sterilize, dry and store

Our premium electric sterilizer does more than clean bottles and kill germs – it dries and stores bottles and accessories, keeping them sterile for up to 24 hours.

# Sterilize, dry and store

Powerful steam sterilises, filtered air dries

Be ready for baby's next feed in 40 minutes. Bottle Sterilizer & Dryer Premium uses jets of filtered air to dry bottles before turning off. The sterilizer is quick and hygienic, killing 99.9% of germs\* for peace of mind at every feed.