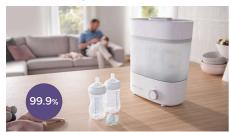

#### Kills 99.9% of germs\*

• Say goodbye to harmful bacteria

#### Kills 99.9% of germs\*

Sterilizing is gentle, effective and chemical-free with Philips Avent. Every sterilizer uses the power of pure steam – nothing more, nothing less – to kill 99.9% of harmful germs\*.