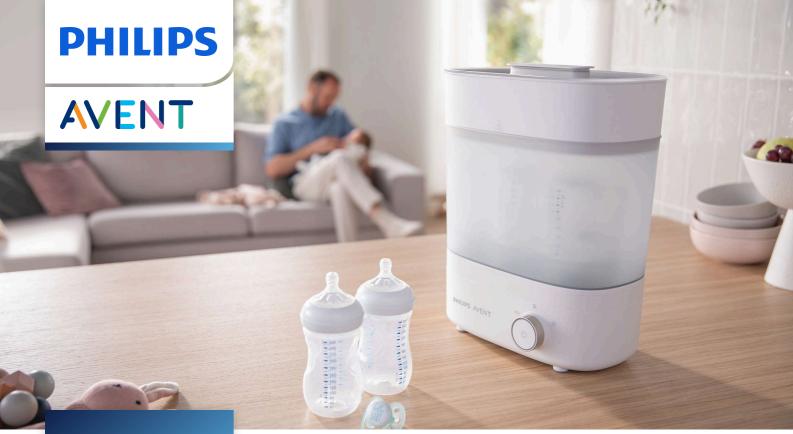

# Sterilize, dry and store

Powerful steam sterilises, filtered air dries

Be ready for baby's next feed in 40 minutes. Bottle Sterilizer & Dryer Premium uses jets of filtered air to dry bottles before turning off. The sterilizer is quick and hygienic, killing 99.9% of germs\* for peace of mind at every feed.

#### Sterilize, dry and store

Our premium electric sterilizer does more than clean bottles and kill germs – it dries and stores bottles and accessories, keeping them sterile for up to 24 hours.