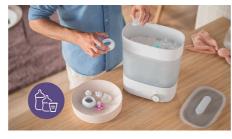

## **Space-saving design**

Our sterilizer is slender and yet still holds up to six Philips Avent baby bottles. It also fits all the other essentials, from teats and soothers to a manual breast pump.

### **Space saving design**

• Roomy inside, compact outside