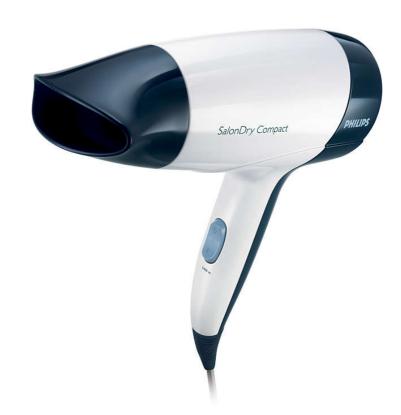

#### Easy to use

- Concentrator focuses the airflow for a polished, shiny look
- Compact design for easy handling
- Easy storage hook
- 1.8 m cord for maximum flexibility

#### Nozzle

Concentrator focuses the airflow for a polished, shiny look

**Compact design** 

Issue date 2024-01-14

www.philips.com

Specifications are subject to change without notice. Trademarks are the property of Koninklijke Philips N.V. or their respective owners.