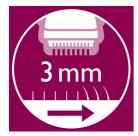

### Precise trim & shave

- Click-on comb included to trim hairs to 3 mm length.
- Bikini trimming head precisely trims down hairs to 0.5 mm.
- Mini shaving head included for a clean look after trimming.

#### **Click-on trimming comb**

Play with lengths! Click-on the trimming comb to the trimming head and precisely trim your hair to 3 mm length.