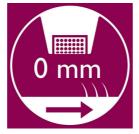

### Precise trim & shave

- Click-on comb included to trim hairs to 3 mm length.
- Bikini trimming head precisely trims down hairs to 0.5 mm.
- Mini shaving head included for a clean look after trimming.

### Features

Cleaning brush Click-on trimming comb: trims to 3, 5 mm Ergonomic design Bikini trimming head Wet & Dry use Storage pouch

Guarantee 2 years

For an even groomed look, the bikini trimming head trims down the hair to 0.5 mm.