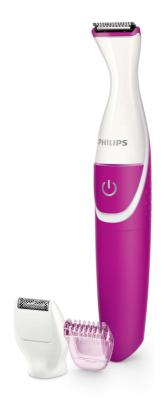

### BikiniGenie

Trim, shave & style Bikini trimming head Click-on comb and shaving head

BRT382/60

### Bikini trimmer

### **Bikini trimming head**

Mini shaving head

Beautifully bare in some bikini areas? After using the trimming head, use the mini shaving head for a beautifully bare shave.