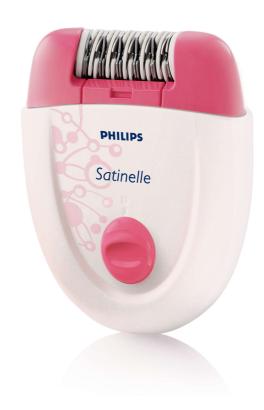

### Epilator for long lasting smooth skin

The unique Philips epilating system pulls out the hairs by the root, leaving your skin smooth and stubble free for weeks. The hairs that do grow back are soft and thin, and epilation is quick and easy.

#### Unique epilating system

The unique Philips epilating system pulls out the hairs by the root, leaving your skin smooth and stubble free for weeks. The hairs that do grow back are soft and thin.