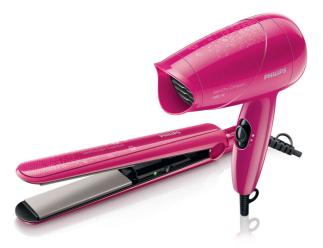

Philips Dryer & Straightener

Gift set Limited edition

HP8643/00

# The perfect styling kit for Miss Fresher

## Easy to use

- Straightener: Fast heat-up time, ready to use in 60 seconds
- Dryer: compact design for easy handling

#### **Beautifully styled hair**

- Straightener:210°C professional high heat for perfect result
- Dryer: gentle drying power of 1000W for beautiful results
- · Dryer: 2 flexible speed settings for careful drying

# Less Hair Damage

• Straightener: Ceramic plates for smooth gliding & shiny hair