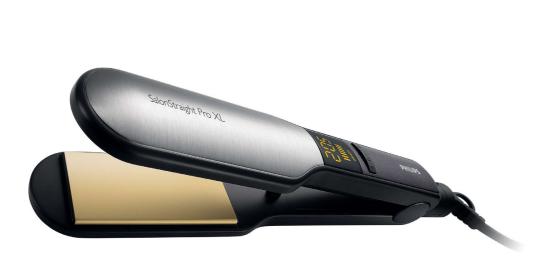

### SalonStraight Pro

Turn heads with your style. Choose the SalonStraight Pro – with its high quality Ceramic plates and professional styling temperature of 205°C - for long-lasting shiny, straight results in an instant.

#### HP4667/00