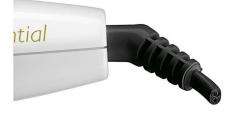

#### Swivel cord

Useful swivel cord technology rotates the cord to prevent tangled wires.