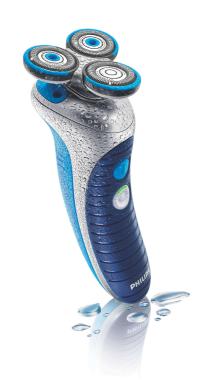

## **Skin protection system**

• Flex Tracker system

### Flex Tracker system

The Flex Tracker automatically tracks the curves of your face and helps to protect against skin irritation.

# **Superior gliding**

• Glide rings

### Glide rings

The shaving heads have unique glide rings to help the shaver move smoothly over your face.

# Moisturising and soothing shave

• NIVEA FOR MEN conditioner dispensing system

# **Conditioner dispensing system**

NIVEA FOR MEN moisturising shaving conditioner is dispensed directly onto your skin