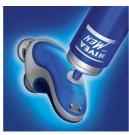

# Conditioner Dispensing System

NIVEA FOR MEN shaving conditioner is dispensed through the shaving heads directly onto the skin, moisturising it while shaving. The conditioner contains camomile and vitamins to protect your skin against irritation

# Easy shaving conditioner refill

• Integrated cartridge refill system

### Integrated cartridge refill system

Simply pump the NIVEA FOR MEN shaving conditioner from the refill can directly into the Philips NIVEA FOR MEN shaver.