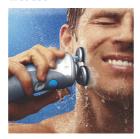

# Shave in or out of the shower

• Wet use

#### Wet use

Use the shaver in the shower to save time and give yourself the fresh sensation of wet shaving.