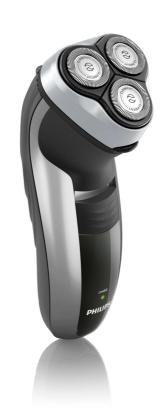

## CloseCut blades

A close and comfortable shave for an affordable price. The Flex & Float system is combined with CloseCut blades, guaranteeing a close and comfortable shave.

## **Comfortably close**

- · Replacement heads
- ${}^{\centerdot}$  CloseCut blades, durable and self-sharpening for close shave

## Adjusts to every curve of your face and neck

• Flex & Float adjusts to face and neck curves

## Easy to use

- 2-year guarantee, worldwide voltage and replaceable blades
- Ergonomically designed grip for easy handling
- · Can be used corded and cordless
- 35+ shaving minutes, 1-hour charge
- · Perfect for trimming your sideburns and moustache
- · Charging indicator