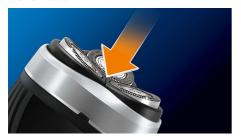

## CloseCut blades

CloseCut blades are precision-engineered to give you a reliably close shave every time. The durable self-sharpening blades don't wear off to ensure that your shave stays effective and fast.

## CloseCut blades

A close and comfortable shave for an affordable price. The Flex & Float system is combined with CloseCut blades, guaranteeing a close and comfortable shave.