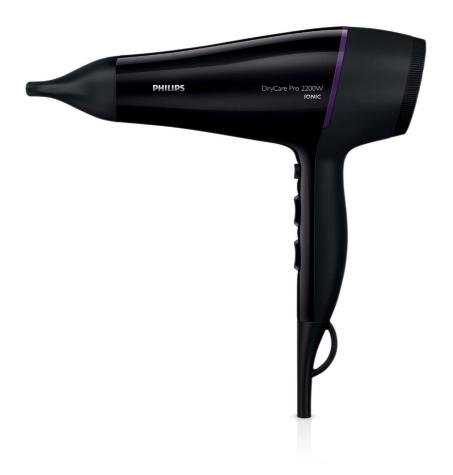

Philips DryCare Pro Hairdryer

2200W

AC Motor 95 km/h

BHD176/03

# Built for performance, designed for style

Philips DryCare Pro AC dryer has a professional AC motor that reaches up to 95km/h of air speed for fast and professional results. Lightweight, the hairdryer is also easier to handle and results in a comfortable drying experince.