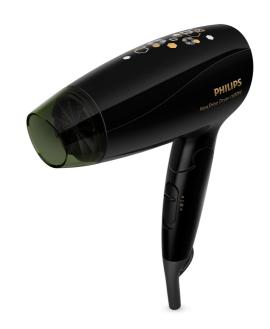

## Beautifully styled hair

- 1600W for efficient and gentle drying
- Concentrator for quick drying and easy styling

#### 1600W efficient drying

This 1600W hairdryer creates the optimum level of airflow and gentle drying power, for beautiful results every day.

#### Concentrator

The concentrator works by focusing the flow of air through the opening onto specific areas. This results in a quick drying and more precise styling.