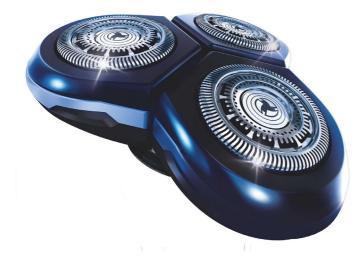

Philips shaving heads

UltraTrack Replacement unit

#### Shaving heads

• Fits product type: SensoTouch 3D (RQ12xx)

• Shaving units per packaging: 1

### Super Lift & Cut Action

The dual blade system built into the Philips electric shaver lifts hairs to cut comfortably below skin level for a closer shave.