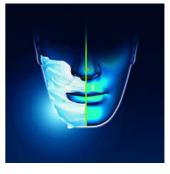

#### Aquatec

The Aquatec wet & dry seal of the electric shaver lets you choose how you prefer to shave. You can get a comfortable dry shave or a refreshing wet shave using a shaving gel or foam for extra skin comfort.

### SkinGlide

The low-friction SkinGlide shaving surface of the electric shaver slides smoothly along your skin for a close easy shave.

Issue date 2022-06-16

© 2022 Koninklijke Philips N.V. All Rights reserved.