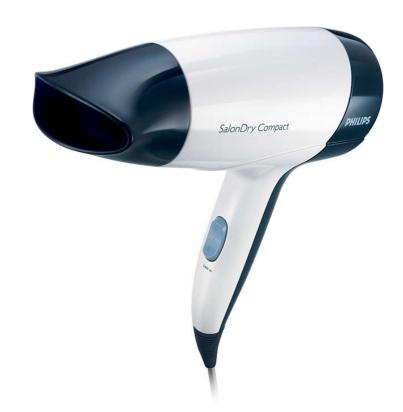

### SalonDry Compact

The SalonDry Compact combines 1400W of quick drying power with a sleek, easy to use design. Small really is beautiful.

### Beautifully styled hair

- Concentrator focuses the airflow for a polished, shiny look
- 2 flexible speed settings for careful drying
- 1400W quick & gentle drying