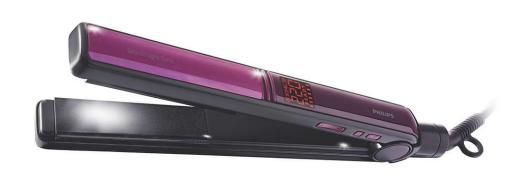

#### Time saving

- Instant heat: ready to use within 15 seconds
- Sonic technology for better results in less time

Straightener HP4666/00