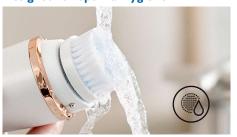

## Designed for optimal hygiene

The silky soft bristle material of all our VisaPure brush heads is a specially chosen, delicate nylon. This helps to ensure the brush heads are super easy to clean and keep fresh.