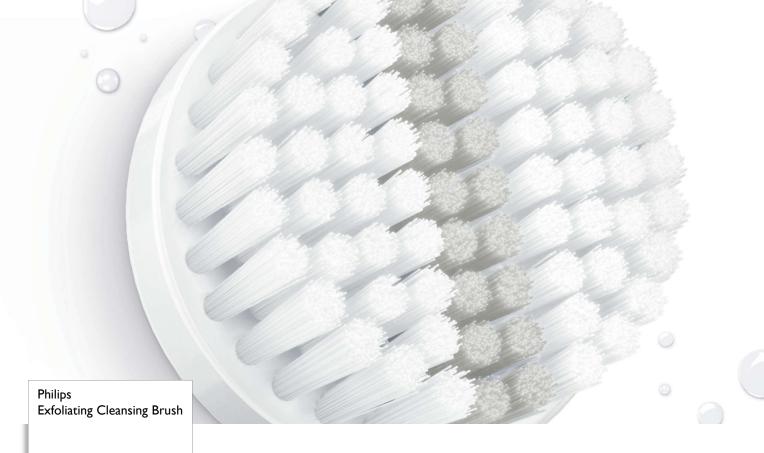

## Developed to gently yet effectively exfoliate skin

- Dual layer bristles to remove dull and dead skin cells
- · Perfectly designed for optimal hygiene

#### **Brush Bristles**

Filaments have a specially designed shape: the shorter filaments gently exfoliate while the longer ones wipe away the dead skin cells.