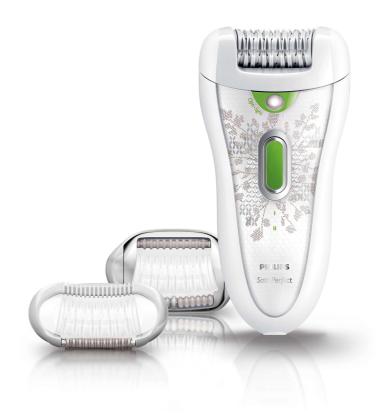

# Smooth in minutes, lasts for weeks

SatinPerfect's extra wide head and textured tweezers remove more hair in one stroke, giving you the ultimate epilation experience! Don't you want long lasting smoothness for up to four weeks? Smooth in minutes, lasts for weeks!

#### Efficient epilation for long lasting smoothness

- Textured ceramic tweezers gently remove even finest hairs
- Extra wide head removes more hair in one stroke
- Opti-light reveals even the finest hair
- Optimal performance cap pivots for optimal skin contact
- Skin stretcher primes even the shortest hair for removal
- Active hairlifter lifts and removes even flat lying hair

#### Extra wide head

Extra wide epilation head encounters and removes more hair in one stroke for long lasting and super smooth results in minutes

### Washable epilation head

This epilator has a washable epilation head. The head can be detached and cleaned under running water for better hygiene Epilator HP6570/10