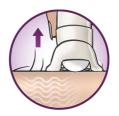

#### Skin stretcher

Subtle stretching action on the skin makes even short hair stand up for easy epilation.