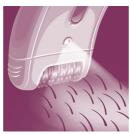

# Smooth in minutes, lasts for weeks

SatinPerfect's extra wide head and textured tweezers remove more hair in one stroke, giving you the ultimate epilation experience! Don't you want long lasting smoothness for up to four weeks? Smooth in minutes, lasts for weeks!

#### Efficient epilation for long lasting smoothness

- Textured ceramic tweezers gently remove even finest hairs
- Extra wide head removes more hair in one stroke
- Opti-light reveals even the finest hair
- Optimal performance cap pivots for optimal skin contact
- Skin stretcher primes even the shortest hair for removal
- Active hairlifter lifts and removes even flat lying hair

#### Extra wide head

Extra wide epilation head encounters and removes more hair in one stroke for long lasting and super smooth results in minutes