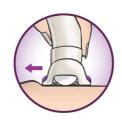

#### **Optimal performance cap**

The pivoting movement of the performance cap helps you to keep the epilator in the ideal angle for optimal results