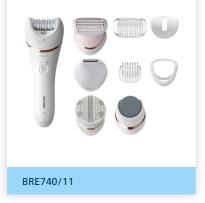

## Accessories

Cleaning brush Pouch: Basic Body Exfoliation Brush Bikini trimmer head Bikini trimmer comb Trimming comb Delicate area cap Optimal contact cap Pedicure foot file Shaving heads

## **Technical specifications**

Voltage: 15V / 5.4W Tweezing action speed 2: 70400 per minute Tweezing action speed 1: 64000 per minute Number of tweezers: 32 **Features** 

BRE740/11

Speed settings: 2 settings