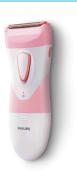

shaver

SatinShave Essential

for legs

Single foil shaver

**Battery operated** 

HP6306/00

# Safe and easy shaving

With this all-round shaver you can shave your whole body quickly, easily and safely. The secret is the small shaving head that cuts quickly while protecting your skin. A soft and smooth feeling after every use!

#### **Easy to use**

- Battery operated
- Wet & dry for use in bath or shower

## Safe shaving

• Hypoallergenic foil