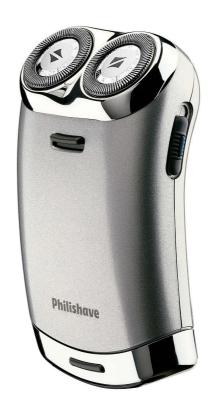

## Close shave

Simple, compact and advanced two-headed Philips shaver HS190/24 with Lift & Cut technology and individually floating heads for a close shave

### Adjusts to every curve of your face and neck

· Individually floating heads

### **Individually floating heads**

Align the razor sharp blades of your Philips shaver closer to your skin for exceptional closeness.

Specifications

#### **Shaving Performance**

Contour following: Individual floating heads