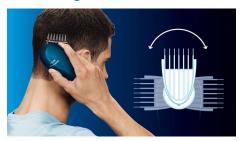

# 180° rotating head

Makes trimming or shaving your own head easier than ever. Simply select the right angle to comfortably reach all parts of your head without help.