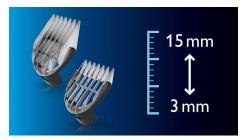

### Length settings from 3-15mm

Cut your own hair easily and accurately to lengths between 3 and 15mm.