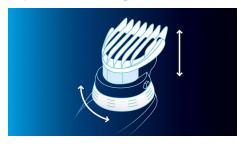

### Adjustable zoom ring

Easily select and set your desired hair length by turning the integrated zoom ring. The length

settings are clearly visible on the side of the combs.