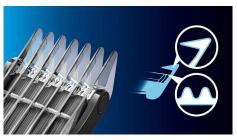

#### 2D Contour-following comb

The 2D combs gently follow the contours of your head for a smooth, even and comfortable hair cut.