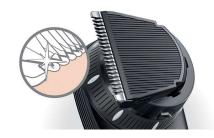

# 180° rotating head

Makes trimming or shaving your own head easier than ever. Simply select the right angle to comfortably reach all parts of your head without help.