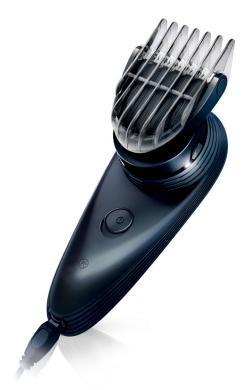

Philips Norelco do it yourself hair clipper

180° rotating head corded use only

QC5510/65

# Cut your own hair

Even in hard-to-reach-areas

A perfectly smooth and precisely shaved head with the Philips Norelco do-it-yourself hair clipper.