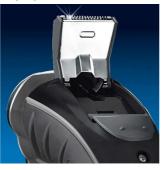

# Shaves even the shortest hairs

This shaver is equipped with the unique Precision Cutting system. It has ultra thin shaving heads with slots to shave long hairs and holes to shave the shortest stubble. The shaver is also fully washable.

# **Precision Cutting System**

The Philips shaver has ultra thin heads with slots to shave long hairs and holes to shave the shortest stubble.