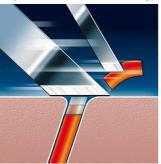

### Super Lift & Cut technology

The dual blade system of this electric shaver lifts hairs to cut comfortably below skin level.