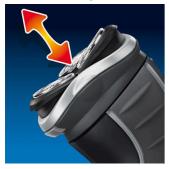

#### **Reflex Action system**

Automatically adjusts to every curve of your face and neck.