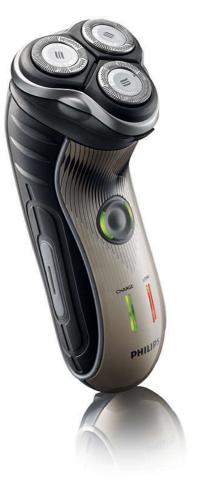

Philips 7000 Series Electric shaver

Quick charge

HQ7360

# Comfortably close

# Shaves even the shortest hairs

This shaver is equipped with the unique Precision Cutting system. It has ultra thin shaving heads with slots to shave long hairs and holes to shave the shortest stubble. The shaver is also fully washable.

Comfortably close • Super Lift & Cut technology Shaves even the shortest stubble • Precision Cutting System Adjusts to every curve of your face and neck • Reflex Action system Simply rinses clean • Washable shaver Moustache and sideburn trimming • Spring released pop-up trimmer



# Highlights

# **Precision Cutting System**



The Philips shaver has ultra thin heads with slots to shave long hairs and holes to shave the shortest stubble.

#### **Reflex Action system**



Au