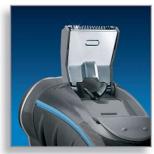

#### **Pop-up trimmer**

Full width, pop-up trimmer is perfect for grooming sideburns and moustache.

Issue date 2022-06-16

Version: 2.1.1

© 2022 Koninklijke Philips N.V. All Rights reserved.

Specifications are subject to change without notice. Trademarks are the property of Koninklijke Philips N.V. or their respective owners.