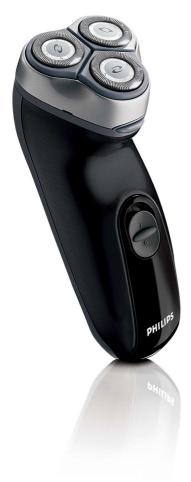

Philips Shaver series 3000 Electric shaver

HQ6640/16

### A close shave

The HQ6640 is developed to offer a close and comfortable shave for an affordable price. The Reflex Action system is combined with the Super Lift & Cut technology, guaranteeing a close and comfortable shave.