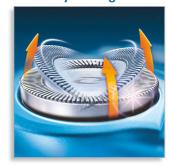

### **Individually floating heads**

Align the razor sharp blades of your Philips shaver closer to your skin for exceptional closeness.