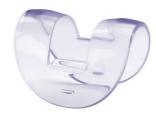

# **Sensitive cap**

Specifically adapted for more sensitive skin, allowing for gentle epilation in delicate areas.