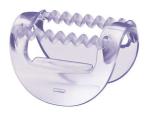

# Double waved massage roller

Minimises the pulling sensation and soothes the skin after epilation