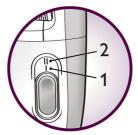

### Two speed settings

This epilator has two speed settings: speed 1 for extra-gentle epilation and speed 2 for extra-efficient epilation