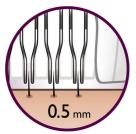

# Perfectly smooth skin for weeks

# Effectively removes hair, respects your skin

Try out epilation with this new Philips system, removing hairs from the root, leaving your skin silky smooth for weeks, not days. Comes with a unique set of first-time user attachments, which help you achieve the best results.

# **Skin comfort**

• This epilation system removes hairs as short as 0.5 mm

# Optimal ease of use

- Choose the right speed according to your needs
- Fully washable epilation head for better hygiene

### Perfect epilation starter set

- Sensitive cap for delicate skin
- Double waved massage roller for extra gentle epilation

# Highlights

# Hypo-allergenic



Additionally, the hypo-allergenic discs assure optimal hygiene.

### Washable epilation head



The head can be detached and cleaned under running water for better hygiene

# Double waved massage roller



Minimises the pulling sensation and soothes the skin after epilation

# **Sensitive cap**



Specifically adapted for more sensitive skin, allowing for gentle epilation in delicate areas.

### Two speed settings



This epilator has two speed settings: speed 1 for extra-gentle epilation and speed 2 for extra-efficient epilation

# Specifications

#### Sound level

Sound level: 72 dBa

# Accessories

Storage pouch Cleaning brush

# **Technical specifications**

Voltage: 100–240 V Power consumption: 7.5 W Number of catching points: 20

Number of discs: 21

Pulling actions/second speed 1: