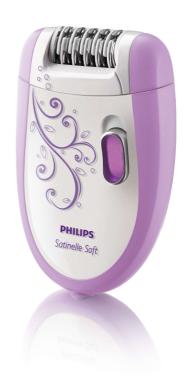

# Effectively removes hair, respects your skin

Try out epilation with this new Philips system, removing hairs from the root, leaving your skin silky smooth for weeks, not days. Comes with a unique set of first-time user attachments, which help you achieve the best results.

### Perfect epilation starter set

- Sensitive cap for delicate skin
- Double waved massage roller for extra gentle epilation

# **Sensitive cap**

Specifically adapted for more sensitive skin, allowing for gentle epilation in delicate areas.