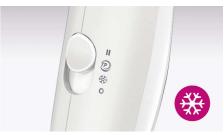

#### **3 flexible speed settings**

This hairdryer offers 3 pre-selected speed/heat combinations to make it quick and easy to achieve the perfect style.

#### **Cool shot**

The Cool shot provides a burst of cold air - a must-have setting to set and finish your style.