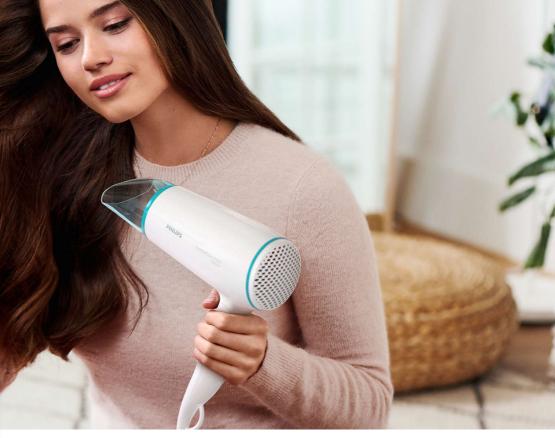

# Powerful drying with care on the go

The Philips Hair Dryer Essential provides you with powerful drying of 1600W, while caring for your hair with the ThermoProtect temperature setting. Its compact design with foldable handle is the perfect choice wherever you go.

#### **Beautifully styled hair**

- 1600W of drying power
- ThermoProtect temperature setting
- Cool shot to set your style