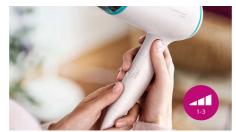

#### **3 flexible speed settings**

This hairdryer offers 3 pre-selected speed/heat combinations to make it quick and easy to achieve the perfect style.