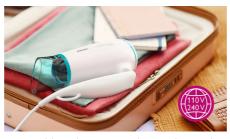

#### **Universal voltage**

Compatible with 110-240 volts. Can be used wherever you travel in the world.

#### **Technical specifications**

Cord length: 1.8 m Voltage: 110-127 / 220-240 V Color/finishing: ABS high gloss and matt Wattage: 1600 W Frequency: 50-60 Hz Motor: DC Motor

**Features** Foldable handle Hanging loop Dual voltage Number of attachments: 1 Nozzle / Concentrator Coolshot