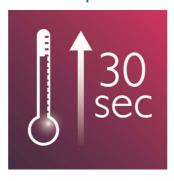

#### Instant heat up

The straightener has a fast heat up time, being ready to use in 30 seconds