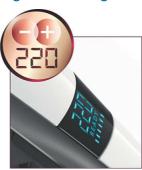

**Digital heat settings** 

Digital heat settings make it easy to quickly choose the function you need or adjust the styling temperature using the digital display. This enables you to select the perfect temperature for your specific hair and needs. The result is perfect styling at the touch of a button.

#### 220°C professional temperature

This high temperature enables you change the shape of your hair, and gives you that perfect look like you've just come from the salon.

**EHD+** technology

Advanced Philips EHD+ technology means that your styler will always distribute the heat very evenly - even at high temperatures, and prevents damaging hot spots. This gives added protection and thus helps to keep your hair healthy and shiny.