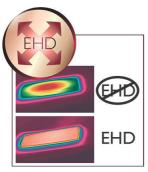

#### Less hair damage

• EHD+ technology for more protection and shinier results

#### 220°C professional temperature

This high temperature enables you change the shape of your hair, and gives you that perfect look like you've just come from the salon.

**EHD+** technology

Advanced Philips EHD+ technology means that your styler will always distribute the heat very evenly - even at high temperatures, and prevents damaging hot spots. This gives added protection and thus helps to keep your hair healthy and shiny.