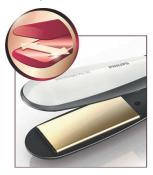

#### Wide plates

These extra wide straightening plates have been designed specifically for thick or long hair. The increased plate width can straighten more hair in one go and will help to reduce the time taken.

#### **Ceramic plates**

Ceramic is microscopically smooth and durable by nature and it is one of the best materials for straightening plates. The plates glide effortlesly through your hair, giving you perfect shiny hair.