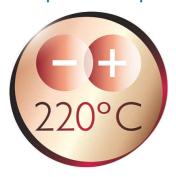

#### 220°C professional temperature

This high temperature enables you change the shape of your hair, and gives you that perfect look like you've just come from the salon.

**EHD+** technology

Advanced Philips EHD+ technology means that your styler will always distribute the heat very evenly - even at high temperatures, and prevents damaging hot spots. This gives added protection and thus helps to keep your hair healthy and shiny.