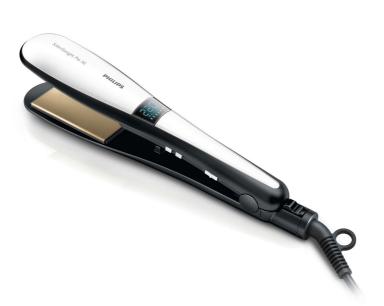

### SalonStraight Pro XL

For use on all hairtypes but specially designed for long or thick hair, the SalonStraight Pro XL makes straightening quick and easy. Ceramic plates and a professional temperature of 220°C ensures great results

HP8350/00