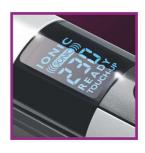

**Digital heat settings** 

Digital heat settings make it easy to quickly choose the function you need or adjust the styling temperature using the digital display. This enables you to select the perfect temperature for your specific hair and needs. The result is perfect styling at the touch of a button.

#### Ready to use indicator

This shows when the styler has reached the right temperature, so you can instantly see when you're ready to style.

HP8350/00 Straightener