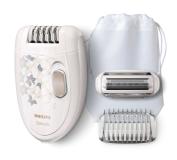

# **PHILIPS**

**Compact epilator** 

Satinelle Essential

for legs

3 accessories

Corded epilator

Ergonomic handle

HP6423/00

#### **Accessories**

- Travel pouch
- Shaving head for a smooth shave in sensitive areas
- Trimming comb to style the bikini area

### **Travel pouch**

Travel pouch for storage and transport.

#### **Accessories**

Cleaning brush
Pouch: Basic pouch
Shaving head
Trimming comb