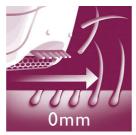

### **Gentle tweezing discs**

This epilator has gentle tweezing discs to remove hairs as short as 0.5mm without pulling the skin.