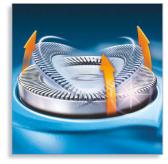

#### Individually floating heads

Align the razor sharp blades of your Philips shaver closer to your skin for exceptional closeness.