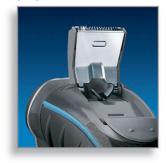

#### **Pop-up trimmer**

Full width, pop-up trimmer is perfect for grooming sideburns and moustache.

Issue date 2022-06-16

© 2022 Koninklijke Philips N.V. All Rights reserved.

Version: 2.1.1

Specifications are subject to change without notice. Trademarks are the property of Koninklijke Philips N.V. or their respective owners.