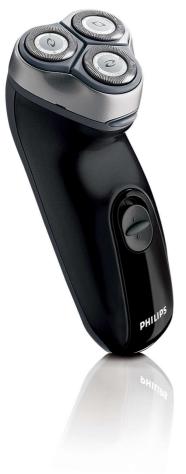

Philips Shaver series 3000 Electric shaver

HQ6640/16

# A close shave

The HQ6640 is developed to offer a close and comfortable shave for an affordable price. The Reflex Action system is combined with the Super Lift & Cut technology, guaranteeing a close and comfortable shave.