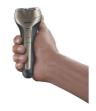

### Easy to hold

- · Anti-slip grip
- · Slim design fits comfortably in your hand

## Anti-slip grip

The soft-touch slim fit handle with ribbed grips are designed to fit comfortably in your hand for maximum control.