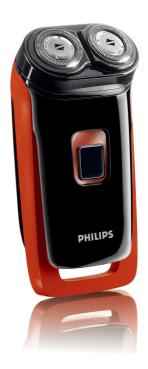

### A close shave

A stylishly close and comfortable shave. The Philips 800 series shaver combines the Unique Lift & Cut System with Reflex Action, guaranteeing a close and comfortable shave.

#### **Comfortably close**

• Unique Lift & Cut system

### Adjusts to every curve of your face and neck

- Individually floating heads
- Reflex Action system

#### **Cordless battery shaver**

• Up to 60 minutes cordless shave