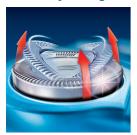

#### **Unique Lift & Cut dual blades**

This unique dual blade system of the Philips shaver gently lifts hair into position for an incredibly close cut.

#### **Individually floating heads**

Align the razor sharp blades of your Philips shaver closer to your skin for exceptional closeness.