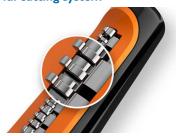

# ProtecTube technology

With the revolutionary ProtecTube technology, the cutter is protected by an ultra-thin foil guard with rounded tips to prevent skin irritations. In addition, the cutter is designed to prevent hair from getting caught between two separately moving cutting blades, for guaranteed no pulling.

# Powerful cutting system

Both cutter and guard have ultra precise and sharp cutting slots to ensure all hairs are quickly and effectively cut.