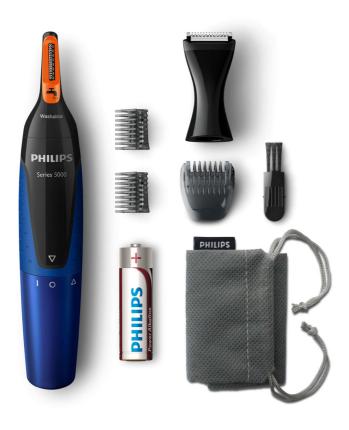

Philips Nose trimmer series 5000 Gentle nose, neck & sideburns trimmer

# No pulling guaranteed

Guard system, ideal angle Fully washable, AA battery Detail trimmer, 3 combs, pouch

NT5175/16

## **Accessories**

- Maintenance: Cleaning brush
- Pouch

## Design

· Finishing: Silver lacquer and rubber

- Handle: Soft rubber grip
- · Color: Black and blue

#### Powe

Power supply: AA battery