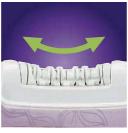

### Ultra gentle epilation

• Premium ice cooler with pivoting head

### Premium ice cooler

The patented ice cooler soothes the skin reducing the unpleasant feeling of epilation. Its pivoting head follows every curve of your body for optimal cooling and less pain.