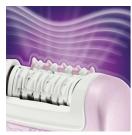

lator with integrated ice cooler and massage

The ceramic discs remove hairs from the root, ensuring silky soft smoothness. The click-on ice cooler uses soothing properties of ice to cool & relieve your skin while epilating.

### Easy cleaning

• Washable epilation head for extra hygiene and easy cleaning

### **Catches even the shortest hairs**

• Curved epilation head

### Extra comfort

• Sonic massage with aloë vera

### Perfect control

Ergonomic shape

### Ultra gentle epilation

• Premium ice cooler with pivoting head

### **Epilator**

## Highlights

### Premium ice cooler



The patented ice cooler soothes the skin reducing the unpleasant feeling of epilation. Its pivoting head follows every curve of your body for optimal cooling and less pain.

#### Sonic massage with aloë vera



Tenderly stimulates the skin reducing the pulling sensation to the minimum and making the whole epilation process more comfortable.

#### Unique ceramic system



20% faster and more efficient.

### **Curved epilation head**



Catches hairs as short as half a millimetre, you don't have to wait until the hair has fully grown before epilating again.

### Washable epilation head



Washable epilation head for extra hygiene and easy cleaning

#### **Ergonomic shape**

Satinelle Ice Premium has a special ergonomic shape for perfect control and easy handling.

HP6515/00

### Specifications

### Accessories

Extra sensitive area cap: for delicate body zones

Extra shaving head: for a smooth shave Insulation sleeve: for convenient handling Luxury storage pouch: for storage & protection Peeling