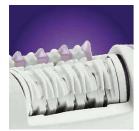

### **Curved epilation head**

Catches hairs as short as half a millimetre, you don't have to wait until the hair has fully grown before epilating again.