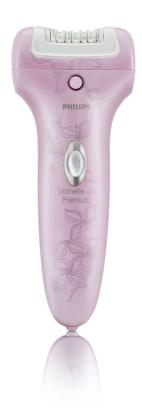

# Epilator

Satinelle Ice Premium

With click-on ice cooler

with shaving head

HP6515/00

#### **Ergonomic shape**

Satinelle Ice Premium has a special ergonomic shape for perfect control and easy handling.

HP6515/00