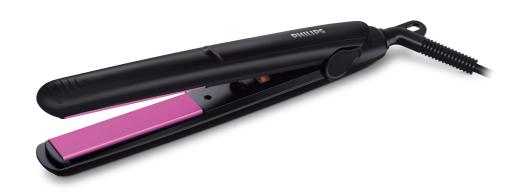

# Easily straighten and style your hair at home

Straighten and style your hair with this easy-to-use Philips straightener. This product makes styling at home quick and convenient. Look your best for all those important selfie moments.

#### Beautifully styled hair

- Keratin infusion for better care
- $\bullet\,$  210°C professional temperature for perfect salon results

### Ease of use

- Fast heat up time, ready to use in 60 seconds
- Cool Tip to easily create curls and waves
- A useful swivel cord rotates and prevents tangled wires