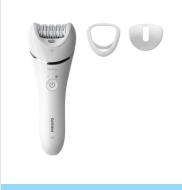

Wet & Dry epilator

**Epilator Series 8000** 

For legs and body

Cordless use

+3 accessories

BRE700/00

#### **Accessories**

Cleaning brush Pouch: Basic Delicate area cap Optimal contact cap