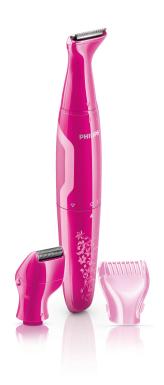

#### For a close shave

• Mini shaver head. Use after shortening hairs with trimmer.

#### Precise and safe to use

- 4mm length trimming comb.
- Rounded hair tips for safe, precise hair removal

#### Mini shaver head

Start by trimming hairs to a shorter, manageable length. Remove the trimming head and replace it with the mini shaver head. Now you're ready to start precision shaping with the new Philips BikiniGenie.