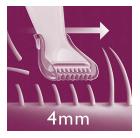

#### Precise and safe to use

- 4mm length trimming comb.
- Rounded hair tips for safe, precise hair removal

#### 4mm length trimming comb

Oustanding precision to 4mm length. Simply attach the precision comb to the trimming head.