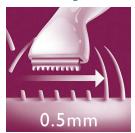

#### For a close shave

• Mini shaver head. Use after shortening hairs with trimmer.

#### Mini shaver head

Start by trimming hairs to a shorter, manageable length. Remove the trimming head and replace it with the mini shaver head. Now you're ready to start precision shaping with the new Philips BikiniGenie.