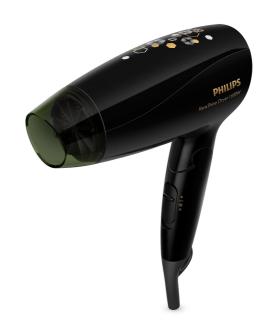

# Shine therapy for silky smooth hair

KeraShine range hair dryer, specially designed air outlet with Kerartin coating and millions of ion for a comprehensive and deep nourishment, ensures you will minimize frizz and achieve the beautiful shiny results.

#### Easy to use

- Three flexible settings for more control
- Foldable handle for easy portability
- Easy storage hook for convenient storage

### Beautifully styled hair

- 1600W for gentle drying
- Concentrator for quick drying and easy styling

# **Less Hair Damage**

- Care for your hair with the keratin-infused ceramic coating
- Ionic conditioning for shiny, frizz-free hair
- ThermoProtect
- Less overheating with Even Heat Distribution technology

Hairdryer BHC111/03

# Highlights

#### Foldable handle



This hairdryer benefits fr