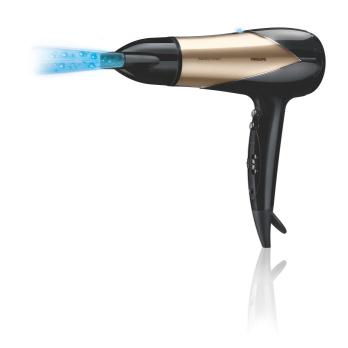

#### Beautifully styled hair

- · Professional 2200W for perfect salon results
- · Narrow concentrator for focused airflow
- · Six flexible speed and temperature settings for full control
- $\boldsymbol{\cdot}$  Volume diffuser enhances volume, for curls and bouncy styles
- Cool Shot sets your style
- Dryer: With TurboBoost you dry faster, at the same heat

#### **Professional 2200W**

This 2200W professional hairdryer creates a powerful airflow. The resulting combination of power and speed makes drying and styling your hair quicker and easier.

#### Ion conditioning

Give your hair an instant boost with ionic conditoning. Charged negative ions eliminate static, condition the hair and smooth down the hair cuticles to intensify the hair's shine and glossiness. The result is hair that is beautifully shiny, smooth and frizz-free.