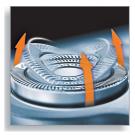

#### **SmartTouch Contour-following**

Constantly keeps the 3 shaving heads in close contact with your skin for a fast and efficient shave.

**Speed-XL** shaving heads

The three shaving tracks offer 50% more shaving surface for a fast and close shave. \*compared to standard rotary shaving heads.