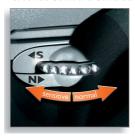

#### **Personal Comfort Control**

Personal Comfort Control adapts the shaver to your skin type. Select the 'Normal' setting for a fast and comfortable close shave. Select 'Sensitive' for a comfortable close shave with maximum skin comfort.