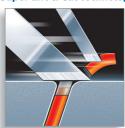

#### **Precision Cutting System**

The electric shaver has ultra thin heads with slots to shave the long hairs and holes to shave even the shortest stubble.