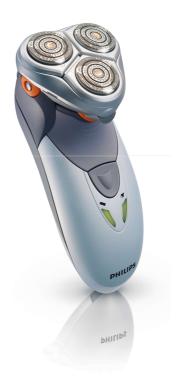

#### Prevent skin irritation/ Sensitive skin

• Personal Comfort Control adapts to your skin type

Electric shaver HQ9140/16

#### **Personal Comfort Control**

Personal Comfort Control adapts the shaver to your skin type. Select the 'Normal' setting for a fast and comfortable close shave. Select 'Sensitive' for a comfortable close shave with maximum skin comfort.