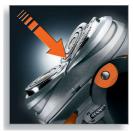

#### **SmartTouch Contour-following**

Constantly keeps the 3 shaving heads in close contact with your skin for a fast and efficient shave.

**Speed-XL** shaving heads

The three shaving tracks offer 50% more shaving surface for a fast and close shave. \*compared to standard rotary shaving heads.

#### **Precision Cutting System**

The electric shaver has ultra thin heads with slots to shave the long hairs and holes to shave even the shortest stubble.