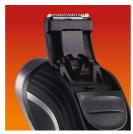

### Moustache and sideburn trimming

· Pop-up trimmer

### Pop-up trimmer

Full width, pop-up trimmer is perfect for grooming sideburns and moustache.