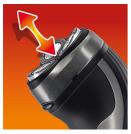

# **Super Lift & Cut technology**

The dual blade system of this electric shaver lifts hairs to cut comfortably below skin level.

# **Reflex Action system**

Automatically adjusts to every curve of your face and neck.