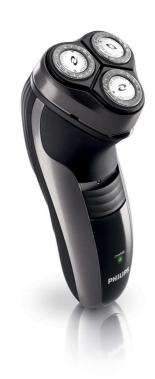

# CloseCut blades

A close and comfortable Philips electric shaver HQ6990 for an affordable price. The Reflex Action system is combined with the Super Lift & Cut technology, guaranteeing a close and comfortable shave.

# **Comfortably close**

- Super Lift & Cut technology
- · Replacement heads

# Adjusts to every curve of your face and neck

• Reflex Action system

#### Easy grip

· Ergonomically designed grip for easy handling