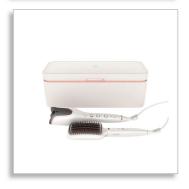

# Long-lasting styles

Fast and easy

The Philips Prestige style set with Auto Curler and Heated straightening brush for long-lasting perfect styles. It comes with a luxurious style case. Create your own style fast and easy: glamorous curls or naturally straight hair.

## BHH888/03