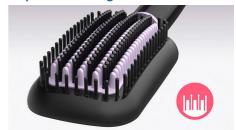

### Easy to use

• Large paddle-shaped brush

### Long-lasting perfect styles

• Triple bristle design

**PHILIPS** 

### Triple bristle design

Triple bristle design gently detangles and straightens while protecting your scalp from heat.

#### Paddle-shaped brush

The paddle-shaped design to straighten more hair in one go.

Issue date 2022-06-16

Version: 2.0.1

© 2022 Koninklijke Philips N.V. All Rights reserved.

Specifications are subject to change without notice. Trademarks are the property of Koninklijke Philips N.V. or their respective owners.