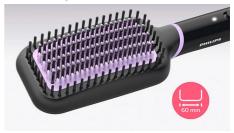

#### Paddle-shaped brush

The paddle-shaped design to straighten more hair in one go.

Issue date 2022-06-16

Version: 2.0.1

© 2022 Koninklijke Philips N.V. All Rights reserved.

Specifications are subject to change without notice. Trademarks are the property of Koninklijke Philips N.V. or their respective owners.