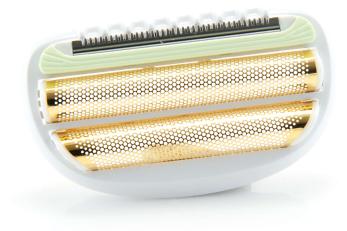

# To replace your current shaving head.

Find matching products on the specifications tab

Philips double foil shaving head for superior shave.