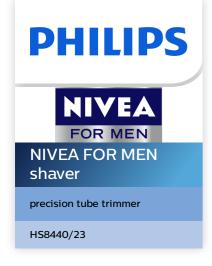

### Gently follows the contours of your face

· Gently follows the contours of your face

#### For a close shave

Gently follows the contours of your face for a close shave, even in hard to reach areas