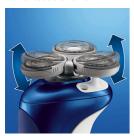

# Shave in and out of the shower

· Hot water opens your pores resulting in a close shave

#### Hot water opens the pores

You can shave in and out of the shower: Hot water opens your pores resulting in a close