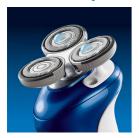

# A great close shave

· Stretch and Lift pattern for a great shave

## Stretches skin and lifts hairs

The shaving heads have unique rings with a stretch and lift pattern that contributes to a great shave