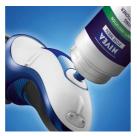

# Moisturize while you shave

NIVEA FOR MEN conditioner is dispensed through the shaving heads directly onto your skin, moisturizing it while shaving. The conditioner contains Natural Microtec which protects your skin against irritation

#### Replaceable cartridge

Simply pump the NIVEA FOR MEN shaving conditioner from the refill can directly into the Advanced Skin Protection System