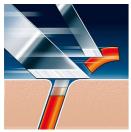

#### Super Lift & Cut technology

Dual blade system of your Philips shaver: first blade lifts, second blade cuts for a comfortable close shave. RQ10/50