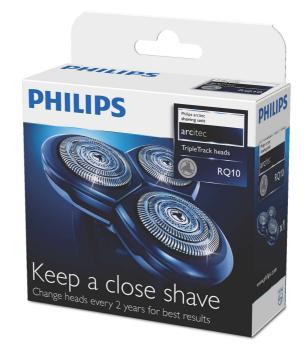

shaving heads

TripleTrack

**Replacement unit** 

RQ10/50

### Keep a close shave

### Change heads every 2 years for best results

Within two years your shaver heads cut 9 million hairs on your face. Replace the shaver heads and get back to 100% performance

### Comfortably close

Super Lift & Cut shaving technology with dual blade system

shaving heads