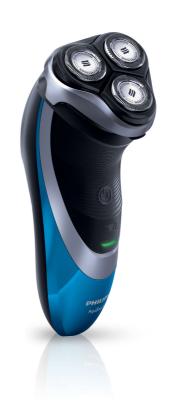

#### Aquatec wet & dry

The Aquatec seal on the shaver makes it 100% waterproof. Use it in the shower with your favourite shaving gel or foam for extra skin protection. Naturally, you can also shave dry for convenience. When you are done, simply pop the heads open and rinse under the tap to easily clean your shaver.

#### **Dual Precision Blades**

DualPrecision blades comfortably shave both long hairs and short stubble. 1. Slots cut long hairs. 2. Holes cut stubble

#### **Fully waterproof**

With QuickRinse system to clean under the tap and can be used under the shower.

#### Pop up trimmer

Complete your look by using the pop up trimmer. Perfect for maintaining a moustache and trimming sideburns.