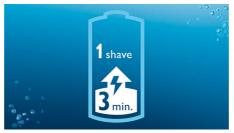

### **50+ Shaving Minutes**

An energy-efficient, powerful lithium-ion battery gives you more shaves per charge. Charge it for an hour, and you'll have up to 50 minutes of shaving time - that's around 17 shaves. Charge it for 3 minutes and you'll have enough power for one shave.

#### Quick charge for 1 shave

3 minute quick charge provides enough power for one shave, so that you are always fast even when the battery is empty