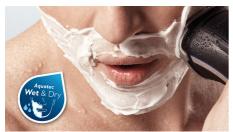

### wet shave with shaving gel or foam

Enjoy a refreshing shave without worrying about damaging your skin with this wet & dry shaver. The Aquatec seal ensures a comfortable dry shave and a refreshing wet shave. Use it wet with shaving gel or foam for enhanced skin comfort.

#### Also use wet for enhanced skin comfort

 ${}^{\raisebox{3.5pt}{\text{\circle*{1.5}}}}$  Aquatec: refreshing wet shave with foam or an easy dry shave

#### Aquatec wet & dry

The Aquatec seal on the shaver makes it 100% waterproof. Use it in the shower with your favourite shaving gel or foam for extra skin protection. Naturally, you can also shave dry for convenience. When you are done, simply pop the heads open and rinse under the tap to easily clean your shaver.