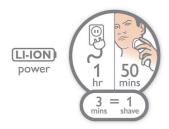

### **50+ Shaving Minutes**

An energy-efficient, powerful lithium-ion battery gives you more shaves per charge. Charge it for an hour, and you'll have up to 50 minutes of shaving time - that's around 17 shaves. Charge it for 3 minutes and you'll have enough power for one shave.

#### Quick charge for 1 shave

3 minute quick charge provides enough power for one shave, so that you are always fast even when the battery is empty

Shaving time: 50+ minutes, up to 17 shaves Charging time: 1 hour, 3 min quick charge for 1

Display indicates: Battery low, Charging, Battery full, Replace shaving heads

Automatic voltage: 100-240 V Battery Type: Lithium-ion Stand-by power: < 0.25 W