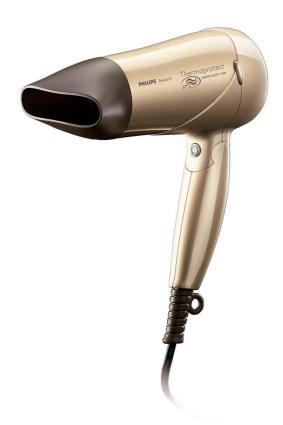

|   | Philips<br>Hairdryer |
|---|----------------------|
|   | 1500₩                |
| ï | HP4859               |

## Thermoprotect Super silent 1500

This new Philips beauty hairdryer has been specially designed to meet your personal needs. The Thermoprotect hairdryer features the innovativeThermoflow System that uses more air but less heat.

Hairdryer 1500W

# Technical specifications • Color/finishing: golden beige • Cord length: 1.8 m

- Wattage: 1500 W
- Material housing: PC

#### **Features**

- Foldable handle • Cool shot
- 2 heat/ speed settings