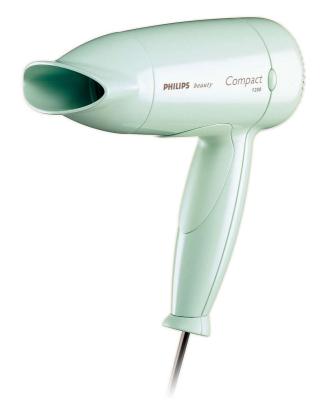

Hairdryer

1200W

Compact

## Turbodry quick and easy results

This Compact hairdryer has all the punch you need in a simple, small, sleek design. The central switch makes it easy for a right or left-handed person to use.

## Easy to use

• Compact design for easy handling

### **Beautifully styled hair**

- Two flexible settings for careful drying
- Narrow concentrator for focused airflow

HP4813/00

#### **Narrow concentrator**

**Compact design** 

Compact and ergonomic, this hairdryer benefits from a clever modern design. This results in a dryer that is light and easy to handle yet small enough to store virtually anywhere.