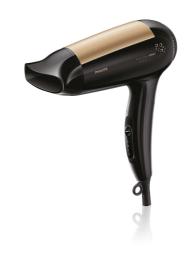

#### Foldable handle

This hairdryer benefits from a foldable handle. The result is a small, compact hair dryer that will easily pack into the smallest spaces and you can take virtually anywhere.

#### **Narrow concentrator**

The concentrator of the hair dryer works by focusing the flow of air through the opening onto specific areas. This results in precise styling and is great for touch ups or to finish a hair style.