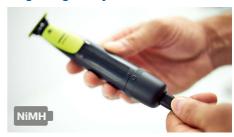

#### **Power**

Battery type: Ni-MH Automatic voltage: 100-240 V Run time: 30 minutes Charging: 8 hours full charge Max power consumption: 2 W