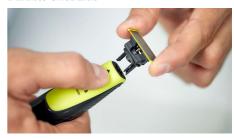

# **Dual-sided blade**

OneBlade follows the contours of your face, allowing you to easily and comfortably trim and shave all areas. Use the dual-sided blade to style your edges and create clean lines by moving the blade in any direction.

# Edge it up

Get precise lines in seconds with the dualsided blade that enables you to see every hair you're cutting.