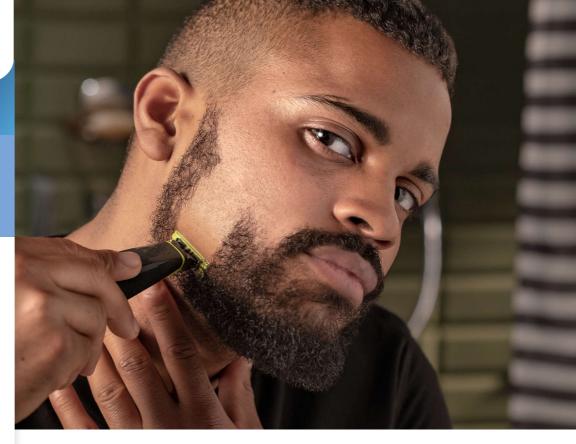

# Trim, edge and shave any length of hair Designed to cut hair, not skin

The Philips OneBlade is a revolutionary new hybrid styler that can trim, shave and create clean lines and edges, on any length of hair. Forget about using multiple steps and tools. OneBlade does it all.

# **Comfortable shave**

- Unique OneBlade technology
- Shave it off
- Follows your facial contours

#### Shave it off

The OneBlade shaver doesn't shave as close as a traditional blade, ensuring your skin stays comfortable. Go against the grain and shave off any length of hair easily.

## **Contour following**

Philips OneBlade razor follows your facial contours allowing you to effectively and comfortably trim and shave all areas of your face.