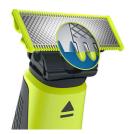

# **Dual-sided blade**

OneBlade follows the contours of your face, allowing you to easily and comfortably trim and shave all areas. Use the dual-sided blade to style your edges and create clean lines by moving the blade in any direction.

#### **Durable OneBlade**

Easily replace your blade once every 4 months\* for optimal performance. A green useage indicator will appear once the blade is worn out.