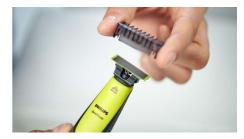

#### **Trim it down**

Trim your beard to a precision stubble length with one of the included 2 stubble combs. 1mm for a 5 o'clock, and 3mm for a tight trim.

#### 2 click-on stubble combs

Attach one of the click-on combs to get the even stubble length you want.