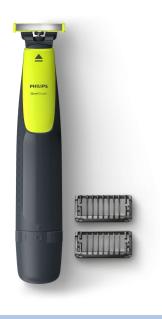

# **PHILIPS**

# OneBlade

Trim, edge, shave

For any length of hair

2 x click-on stubble combs

Rechargeable, wet & dry use

QP2510/13