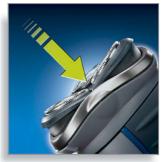

## Shaves even the shortest hairs

This Philips electric shaver HQ7160 is equipped with the unique Precision Cutting system. It has ultra thin shaving heads with slots to shave long hairs and holes to shave the shortest stubble.

- Adjusts to every curve of your face and neck
   Reflex Action system
- **Precision Cutting System**
- Shaves even the shortest hairs