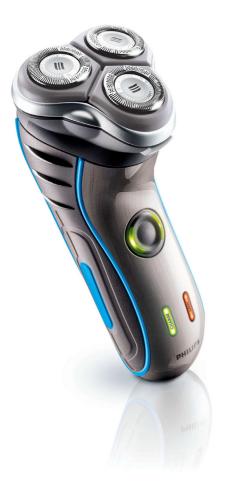

Philips Shaver series 3000 Electric shaver



### HQ7160/17

# Comfortably close

## Shaves even the shortest hairs

This Philips electric shaver HQ7160 is equipped with the unique Precision Cutting system. It has ultra thin shaving heads with slots to shave long hairs and holes to shave the shortest stubble.

- Adjusts to every curve of your face and neck
   Reflex Action system
- **Precision Cutting System**
- Shaves even the shortest hairs



# Specifications

#### Accessories • Maintenance: Protective cap

## Ease of use

Charging: Corded/cordless
Shaving time: 10 days

PowerRun time: 30 minute(s)

### HQ7160/17

# Highlights

### **Reflex Action system**



Automatically adjusts to every curve of your face and neck.

**Shaves even the shortest hairs** Shaves even the shortest hairs



Issue date 2022-06-16

 $\textcircled{\mbox