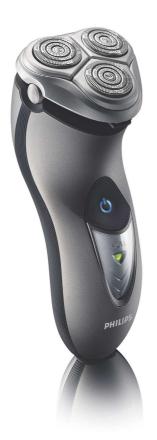

Philips 8200 series Electric shaver

Rechargeable

HQ8240

## Fast. Close. Efficient.

The three tracks of the Speed-XL shaving heads offer 50% more shaving surface for a fast and close shave

## **Comfortably close**

• Super Lift & Cut technology

## Shaves even the shortest stubble

• Precision Cutting System

## Adjusts to every curve of your face and neck

· Reflex Action system

## A fast and close shave

• Speed-XL shaving heads for a fast and close shave

## Rinses clean in seconds

• FastRinse with anti-bacterial coating inside



## Highlights

### Speed-XL shaving heads



The three shaving tracks offer 50% more shaving surface for a fast and close shave. \*compared to standard rotary shaving heads.

#### **SmartTouch Contour-following**



Constantly keeps the 3 shaving heads