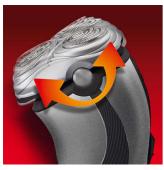

#### **SmartTouch Contour-following**

Constantly keeps the 3 shaving heads in close contact with your skin for a fast and efficient shave.

## **Reflex Action system**

Automatically adjusts to every curve of your face and neck.