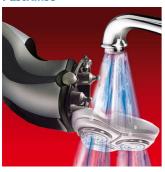

## Rinses clean in seconds

• FastRinse with anti-bacterial coating inside

## **FastRinse**

Anti-bacterial coating inside the shaving unit ensures that the shaver is rinsed clean in seconds.