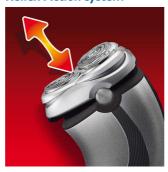

## **Reflex Action system**

Automatically adjusts to every curve of your face and neck.