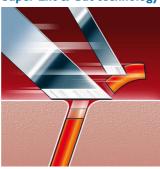

## **Precision Cutting System**

The electric shaver has ultra thin heads with slots to shave the long hairs and holes to shave even the shortest stubble.